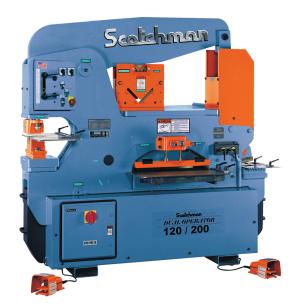

# Scotchman DO 120/200-24M 208V Three Phase Dual Operator 120 Ton Hydraulic Ironworker 033908

\$51,798.7

As low as \$1,025/mo through Elite Metal Tools financing partners.

Use your phone to take a picture of this QR Code to learn more!

• Punching Capacity: 120 ton 1-1/2" in 1"

Hydraulics: 3,500/3,500 psiMotor: 10 hp, 208 Volt, 3 Phase

Made in the USA with a 3-year parts warranty