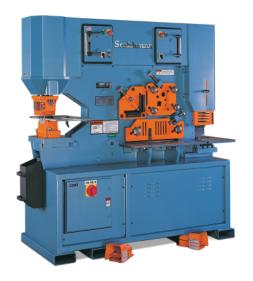

# Scotchman DO 8514-20M 208V Three Phase Dual Operator 85 Ton Hydraulic Ironworker 025908

\$56,227.7

As low as \$1,112/mo through Elite Metal Tools financing partners.

Use your phone to take a picture of this QR Code to learn more!

- Punching Capacity: 85 ton 1-1/16" in 1"
- Hydraulics: 3,350/3,800 psi
- Motor: 10 hp, 208 Volt, 3 Phase
- Made in the USA with a 3-year parts warranty