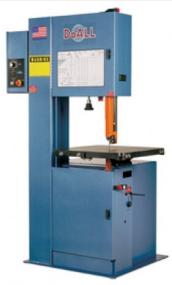

EliteMetalTools.com 281-241-9504 insidesales@elitemetaltools.com M-F 8:00 AM - 7:30 PM EST

**DoALL Vertical Contour Band Saw 2013-V5** 

• Machine Capacity: 20" x 13"

- Production Level: Low
- Table: 26" x 26"
- Band Speed: 30-320 fpm; 550-5,500 fpm

**Free Shipping** Free shipping on ALL machines throughout the contiguous United States to all commercial locations.