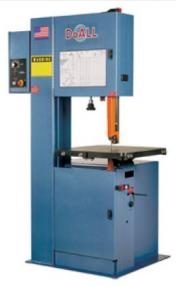

EliteMetalTools.com 281-241-9504 insidesales@elitemetaltools.com M-F 8:00 AM - 7:30 PM EST

**DoALL Vertical Contour Band Saw 2013-V3** 

Machine Capacity: 20" x 13"

- Production Level: Low
- Table: 26" x 26"
- Throat, Band to Column: 20"

**Free Shipping** Free shipping on ALL machines throughout the contiguous United States to all commercial locations.