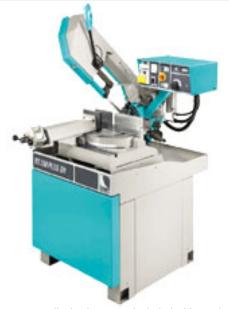

# Kalamazoo Machine Tool 12" Semi-Auto Bandsaw H 400 SA

\$22,195

As low as \$439/mo through Elite Metal Tools financing partners.

Use your phone to take a picture of this QR Code to learn more!

Blade Speeds: Variable 55-330 fpm

Max vise opening: 14"
Capacity 90° Round: 12"
Capacity 90° Square: 11"