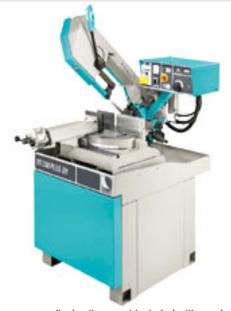

# Kalamazoo Machine Tool 10" Semi-Auto Bandsaw H 310 SA

**\$14,495** Save \$305!

As low as \$471/mo through Elite Metal Tools financing partners.

Use your phone to take a picture of this QR Code to learn more!

Blade Speeds: Variable 55-330 FPM

Max Vise Opening: 11.25"
Capacity 90° Round: 10"
Capacity 90° Square: 9"