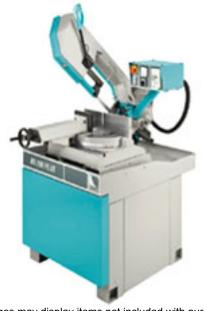

# Kalamazoo Machine Tool 10" Manual Bandsaw H 310 M

\$10,495

As low as \$341/mo through Elite Metal Tools financing partners.

Use your phone to take a picture of this QR Code to learn more!

Work Height: 37"