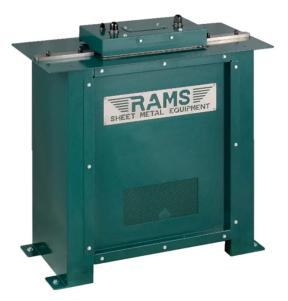

RAMS Hyper Speed Pittsburgh Machine RAMS-2012

## \$7,595

As low as \$246/mo through Elite Metal Tools financing partners.

FREE SHIPPING

Use your phone to take a picture of this QR Code to learn more!

- Capacity: 20 GA. MAX. Mild Steel
- Capacity: 26 GA. MIN. Mild Steel
- Approx. Speed: 50 FPM
- 3 HP electric motor, 208-230V single phase