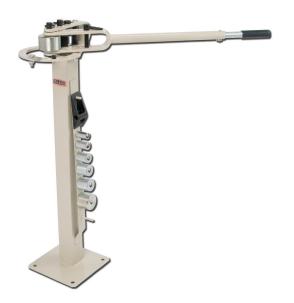

# **Baileigh Compact Flat Bar Bender MCB-650**

\$459

Use your phone to take a picture of this QR Code to learn more!

- Angle Capacity 0°-200°
- Bend Capacity 2" x .236"
- Power Manual
- 53lbs