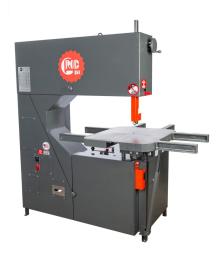

# **Grob 36" Variable Speed 230V Three Phase Vertical Band Saw 4V-36**

\$23,975

As low as \$474/mo through Elite Metal Tools financing partners.

Use your phone to take a picture of this QR Code to learn more!

- 36" Throat Depth
- 12" Work Height Saw Blades
- 4 Speed Gear Box
- TEFCBB Double Shaft Motor