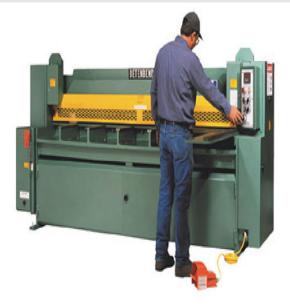

# Betenbender 208V Three Phase 3/16" Hydraulic Shear 10' Bed

\$69,100

As low as \$1,367/mo through Elite Metal Tools financing partners.

Use your phone to take a picture of this QR Code to learn more!

- All Steel Construction
- · Shock Resistant Knives with Four Cutting Edges
- Motor: 10 hp, 208 Volt, 3 Phase
- Made in the USA