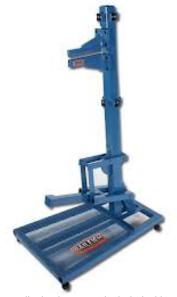

# **Baileigh Letter Brake LB-8**

\$1,633.99

**\$1,375** Save \$258.99!

As low as \$44/mo through Elite Metal Tools financing partners.

Use your phone to take a picture of this QR Code to learn more!

- · Perfect Addition To Any Shop
- Bending Slide Of The LB-8 is Fully Supported By Sealed Ball Bearings
- · Typically In Stock
- Open Jaw Design