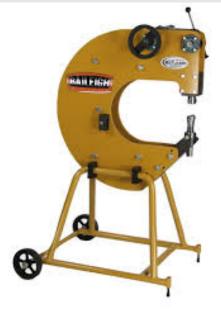

# **Baileigh Reciprocating Hammer PH-19**

\$13,063.22

**\$10,749** Save \$2,314.22!

As low as \$349/mo through Elite Metal Tools financing partners.

Use your phone to take a picture of this QR Code to learn more!

- Quick Release Handle Raises Top Ram
- **Quick Change Tooling**
- Fully Adjustable Lower Tool Post
- · Variable Speed Option