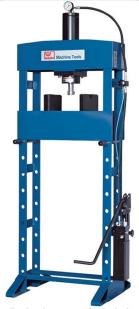

# **Knuth KNWP 15 M Manual 16.5T Hydraulic Workshop Press 131742**

\$3,321.39

As low as \$107/mo through Elite Metal Tools financing partners.

Use your phone to take a picture of this QR Code to learn more!

Pressure Force: 16.5 T

• Operating Pressure (max): 5541.9 psi

Total Piston Stroke: 6.3"5 Year Parts Warranty