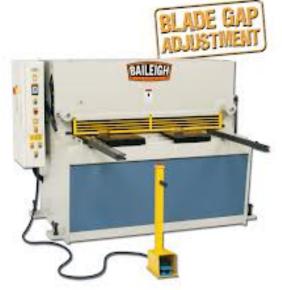

# **Baileigh Hydraulic Metal Shear SH-5208-HD**

\$42,877.09

**\$33,399** Save \$9,478.09!

As low as \$660/mo through Elite Metal Tools financing partners.

Use your phone to take a picture of this QR Code to learn more!

- 28 Strokes Per Minute
- 8 Gauge Mild Steel Shearing Capacity
- **Built For Heavy Duty Production**
- 10 HP Motor