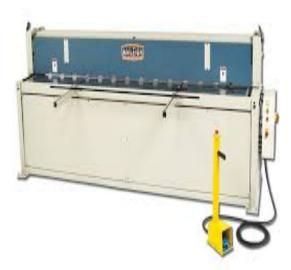

## **Baileigh Hydraulic Metal Shear SH-10010**

\$39,498.59 \$32,149.99

Save \$7,348.6!

As low as \$636/mo through Elite Metal Tools financing partners.

Use your phone to take a picture of this QR Code to learn more!

FREE SHIPPING

\*Images may display items not included with purchase

| ial |
|-----|
|     |
|     |
|     |
|     |
|     |
|     |
|     |

- High-Carbon, High-Chromium Blades
- Front and Back Gauges
- Front Support Arms With Squaring Bar
- Automatic And Single Stroke Operations With Jog Mode