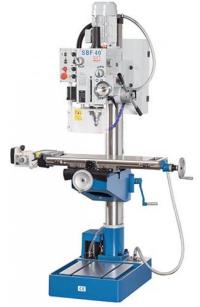

# Knuth 2HP 29"x8" SBF 40 TV 1000 Vertical Drilling and Milling Machine 101573

\$8,379.44

As low as \$272/mo through Elite Metal Tools financing partners.

Use your phone to take a picture of this QR Code to learn more!

Main motor rating: 2 HP

Drilling capacity in steel/ST37: 2"

• Table load capacity (max): 220 lbs

Throat: 11"