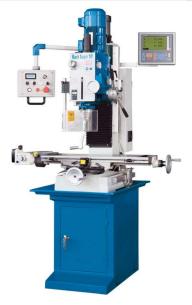

# Knuth 2HP 31"x9" Mark Super V Vertical Mill Drill 301498

\$9,267.06

As low as \$301/mo through Elite Metal Tools financing partners.

Use your phone to take a picture of this QR Code to learn more!

Drilling capacity in steel: 1"

Shaft milling: 1.26"Head elevation: 14"

Number of table T-slots: 3 positions