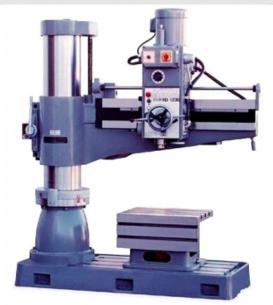

## Acra Radial Arm Drill ARD2000H

## \$117,333.7

As low as \$2,322/mo through Elite Metal Tools financing partners.

Use your phone to take a picture of this QR Code to learn more!

Drilling Steel: 2 9/16"

- Drilling Cast Iron: 2 3/4"
- Spindle Diameter: 2 1/2"
- Spindle RPM: 35-1890