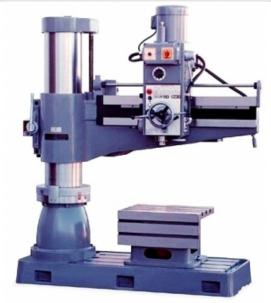

\*Images may display items not included with purchase

| Specifications  |                |
|-----------------|----------------|
| Manufacturer    | Acra Machinery |
| EMT ID          | 4478           |
| SKU             | ARD1600H       |
| Shipping Method | Flatbed        |
| Weight          | 11,220 lb      |

# **Acra Radial Arm Drill ARD1600H**

\$85,562.4

As low as \$1,693/mo through Elite Metal Tools financing partners.

Use your phone to take a picture of this QR Code to learn more!

Drilling Steel: 2 9/16"
Drilling Cast Iron: 2 3/4"
Spindle Taper: MT #5
Spindle Travel: 44 7/8"