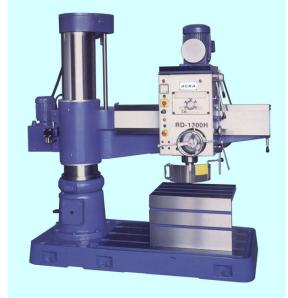

# Specifications Manufacturer Acra Machinery EMT ID 4477 SKU FRD1700 Shipping Method Flatbed Weight 7,160 lb

# **Acra Radial Arm Drill FRD1700**

\$50,107.2

As low as \$991/mo through Elite Metal Tools financing partners.

Use your phone to take a picture of this QR Code to learn more!

Drilling Steel: 2 1/8"
Drilling Cast Iron: 2 1/2"
Spindle Taper: MT #5
Spindle Travel: 9 7/8"