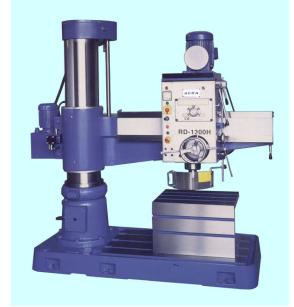

# **Acra Radial Arm Drill FRD1280**

\$35,192.3

As low as \$696/mo through Elite Metal Tools financing partners.

Use your phone to take a picture of this QR Code to learn more!

• Spindle Stroke: 9 7/8"

Spindle Feeds: 0.02~0.006 IPR
Horizontal Travel Of Headstock: 36"

• Column Diameter: 11 7/8"