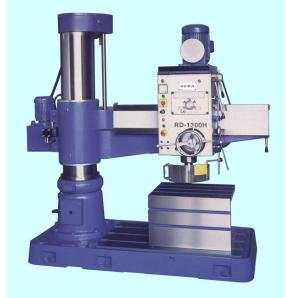

# Specifications Manufacturer Acra Machinery EMT ID 4474 SKU FRD1100 Shipping Method LTL Freight Weight 4,620 lb

# **Acra Radial Arm Drill FRD1100**

\$28,311.8

As low as \$560/mo through Elite Metal Tools financing partners.

Use your phone to take a picture of this QR Code to learn more!

Drilling Capacity Steel: 2"

Drilling Capacity Cast Iron: 2 3/8"Spindle Feeds: 0.02~0.006 IPR

• Spindle Diameter: 3 1/16"