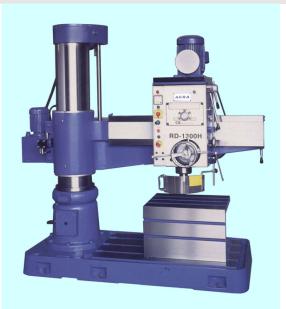

## Acra Radial Arm Drill FRD900

## \$18,720.9

As low as \$370/mo through Elite Metal Tools financing partners.

Use your phone to take a picture of this QR Code to learn more!

- Drilling Capacity Steel: 1 1/2"
- Drilling Capacity Cast Iron: 2"
- Spindle Stroke: 7 7/8"
- Spindle Speed (# Steps): (6) 88~1500RPM

EliteMetalTools.com 281-241-9504 insidesales@elitemetaltools.com M-F 8:00 AM - 7:30 PM EST

\*Images may display items not included with purchase

| Specifications  |                |
|-----------------|----------------|
| Manufacturer    | Acra Machinery |
| EMT ID          | 4473           |
| SKU             | FRD900         |
| Shipping Method | LTL Freight    |
| Weight          | 2,800 lb       |