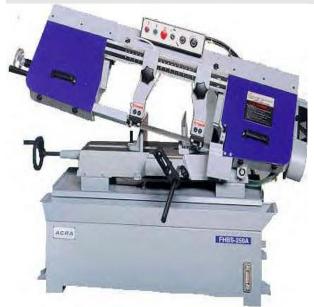

# **Acra Horizontal Bandsaw BS-250VS**

\$9,366.5

As low as \$304/mo through Elite Metal Tools financing partners.

Use your phone to take a picture of this QR Code to learn more!

• Blade Speed: 82~259 FPM

Bed Height: 23 1/2"

Swivel Base: 60~90°

Voltage: 220/440V AC/3PH