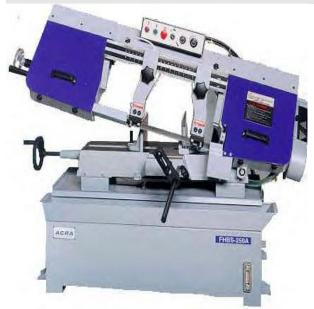

## Acra Horizontal Bandsaw BS-250V

## \$6,351.4

As low as \$206/mo through Elite Metal Tools financing partners.

Use your phone to take a picture of this QR Code to learn more!

• Throat Depth: 10 1/2"

- Blade Speed: 82~259 FPM
- Blade Size: 1" x 0.35" x 135"
- Voltage: 220/440V AC/3PH