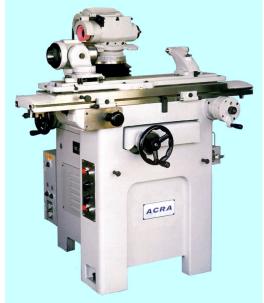

# **Acra Tool and Cutter Grinder M40**

\$35,399.1

As low as \$700/mo through Elite Metal Tools financing partners.

Use your phone to take a picture of this QR Code to learn more!

• Swing Over Table: 10"

• Distance Between Center: 27 1/2"

• Grinding Wheel Spindle RPM: 2600, 3700, 6200 RPM

Voltage: 220/440V AC / 3PH