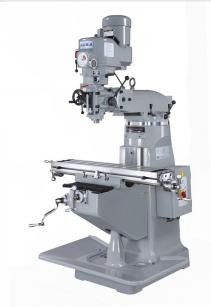

# **Acra Variable Speed Vertical Mill LCTM2**

\$20,753.7

As low as \$410/mo through Elite Metal Tools financing partners.

Use your phone to take a picture of this QR Code to learn more!

• Table Size: 10" x 50"

X, Y, Z Axis Travel: 39" X 16" X 5"

Motor: 5 H.P.

• Spindle RPM: 60 ~ 4,500 RPM