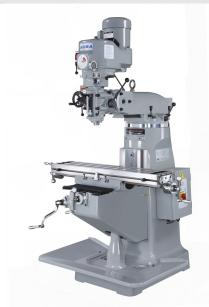

# **Acra Variable Speed Vertical Mill LCTM1**

\$17,780.4

As low as \$351/mo through Elite Metal Tools financing partners.

Use your phone to take a picture of this QR Code to learn more!

• Table Size: 10" X 50"

X, Y, Z Axis Travel: 35" X 16" X 5"

Main Motor: 3 H.PSpindle Nose: R-8