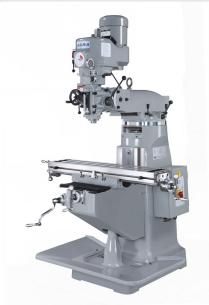

## Acra Variable Speed Vertical Mill LCM-50

\$13,724.7

As low as \$446/mo through Elite Metal Tools financing partners.

EliteMetalTools.com

insidesales@elitemetaltools.com M-F 8:00 AM - 7:30 PM EST

281-241-9504

Use your phone to take a picture of this QR Code to learn more!

• Table size: 9" x 50"

- Spindle Nose: R-8
- Spindle Speeds: 60 4,500 RPM
- Ram Travel: 12

**Free Shipping** Free shipping on ALL machines throughout the contiguous United States to all commercial locations.