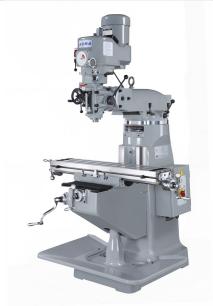

## Acra Variable Speed Vertical Mill LCM-42

\$13,495

As low as \$438/mo through Elite Metal Tools financing partners.

EliteMetalTools.com

insidesales@elitemetaltools.com M-F 8:00 AM - 7:30 PM EST

281-241-9504

Use your phone to take a picture of this QR Code to learn more!

• Table Size: 9" X 42"

- X, Y, Z Axis Travel: 30" X 12" X 23"
- Motor: 3 H.P.
- Spindle Nose: R-8

**Free Shipping** Free shipping on ALL machines throughout the contiguous United States to all commercial locations.