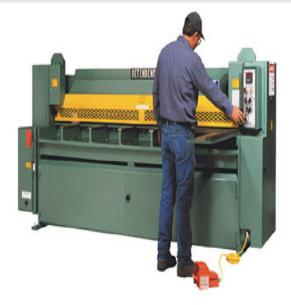

# Betenbender 208V Three Phase 1/8" Hydraulic Shear 12' Bed

\$76,300

As low as \$1,509/mo through Elite Metal Tools financing partners.

Use your phone to take a picture of this QR Code to learn more!

- All Steel Construction
- 4' Squaring Arm with Inlaid Scale
- Motor: 10 hp, 208 Volt, 3 Phase
- Made in the USA