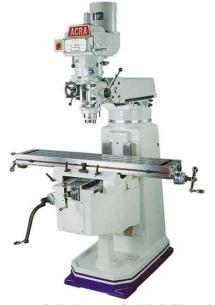

# **Acra Step Pulley Milling Machine AM2S**

\$12,204.5

As low as \$396/mo through Elite Metal Tools financing partners.

Use your phone to take a picture of this QR Code to learn more!

Voltage: 220V Or 440V

• Cross Travel (Y Axis): 12 1/2"

• Vertical Knee Travel (Z Axis): 16"

• Spindle Motor: R-8 or #30 Taper