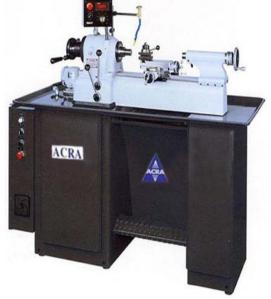

# **Acra Second Operation Toolmaker's Lathe ATL27EVS**

\$21,769

As low as \$430/mo through Elite Metal Tools financing partners.

Use your phone to take a picture of this QR Code to learn more!

Spindle Nose Diameter: 2 3/16"