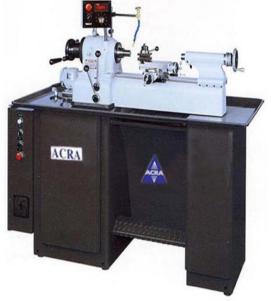

# **Acra Second Operation Toolmakers Lathe ATS27EVS**

\$21,769

As low as \$430/mo through Elite Metal Tools financing partners.

Use your phone to take a picture of this QR Code to learn more!

Spindle Nose Diameter: 2 3/16"

Swing Over Bed: 9"

• Spindle RPM (Variable): 0 ~ 4000 RPM

• Tailstock Spindle Travel: 3 3/4"