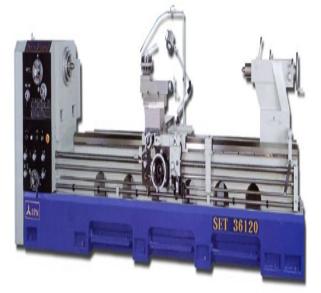

## Acra 3200 SET High Speed Precision Engine Lathe 32X280SET

## \$176,547.8

As low as \$3,493/mo through Elite Metal Tools financing partners.

Use your phone to take a picture of this QR Code to learn more!

FREE SHIPPING

- Swing Over Bed: 32.67"
- Distance Between Centers: 280" •
- Spindle RPM: 15-1000