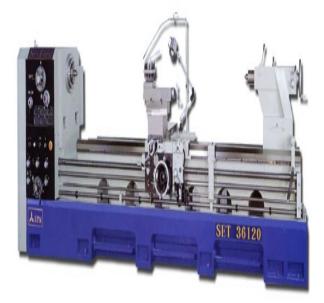

# Acra 3200 SET High Speed Precision Engine Lathe 32X200SET

\$122,818.3

As low as \$2,430/mo through Elite Metal Tools financing partners.

Use your phone to take a picture of this QR Code to learn more!

• Distance Between Centers 200"

Swing Over Bed: 32.67"Swing In Gap: 43.30"Spindle Nose: A2-11