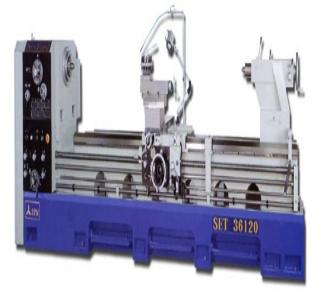

## Acra 3200 SET High Speed Precision Engine Lathe 32X160SET

## \$105,212.8

As low as \$2,082/mo through Elite Metal Tools financing partners.

Use your phone to take a picture of this QR Code to learn more!

FREE SHIPPING

- Distance Between Centers 160"
- Spindle Bore: 6.02"
- Swing Over Bed: 32.67"
- Swing In Gap: 43.30"

EliteMetalTools.com 281-241-9504 insidesales@elitemetaltools.com M-F 8:00 AM - 7:30 PM EST

\*Images may display items not included with purchase

| Specifications  |                |
|-----------------|----------------|
| Manufacturer    | Acra Machinery |
| EMT ID          | 4316           |
| SKU             | ATEL32160SET   |
| Shipping Method | Flatbed        |
| Weight          | 16,500 lb      |