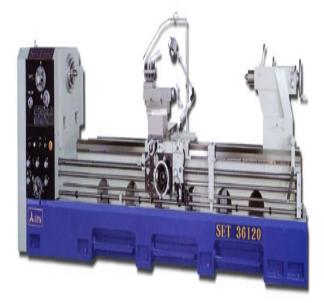

# Acra 3200 SET High Speed Precision Engine Lathe 32X120SET

\$90,708.2

As low as \$1,795/mo through Elite Metal Tools financing partners.

Use your phone to take a picture of this QR Code to learn more!

Distance Between Centers 120"

• Swing In Gap: 43.30"

Swing Over Cross Slide: 23.62"

Swing Over Bed: 32.67"