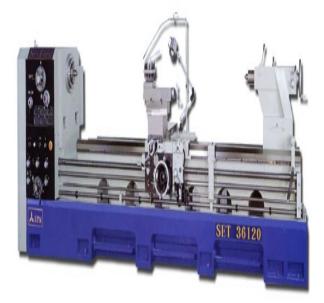

# Acra 3200 SET High Speed Precision Engine Lathe 32X80SET

\$80,588.2

As low as \$1,594/mo through Elite Metal Tools financing partners.

Use your phone to take a picture of this QR Code to learn more!

• Distance Between Centers 80"

Spindle Bore: 6.02"Swing In Gap: 43.30"Swing Over Bed: 32.67"