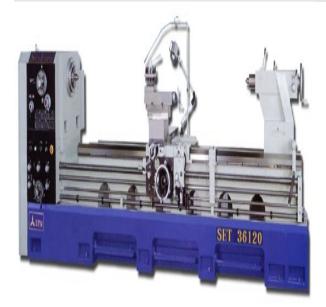

# Acra 3200 SET High Speed Precision Engine Lathe 32X60SET

\$77,986.7

As low as \$1,543/mo through Elite Metal Tools financing partners.

Use your phone to take a picture of this QR Code to learn more!

• Distance Between Centers 60"

Swing Over Bed: 32.67"

Swing Over Cross Slide: 23.62"

Swing In Gap: 43.30"