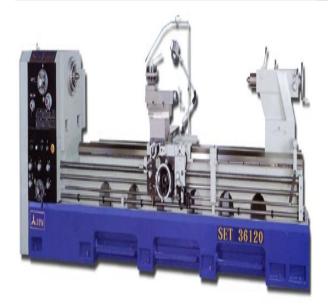

# Acra 2800 SET High Speed Precision Engine Lathe 28X240SET

\$142,742.6

As low as \$2,824/mo through Elite Metal Tools financing partners.

Use your phone to take a picture of this QR Code to learn more!

Distance Between Centers 240"

Spindle Bore: 6.02"Swing In Gap: 39.37"Swing Over Bed: 19.68"