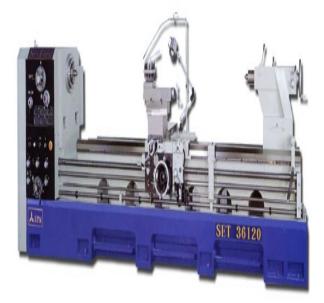

# Acra 2800 SET High Speed Precision Engine Lathe 28X200SET

\$120,861.4

As low as \$2,391/mo through Elite Metal Tools financing partners.

Use your phone to take a picture of this QR Code to learn more!

• Distance Between Centers 200"

Spindle Bore: 6.02"

Swing Over Cross Slide: 19.68"

Swing In Gap: 39.37"