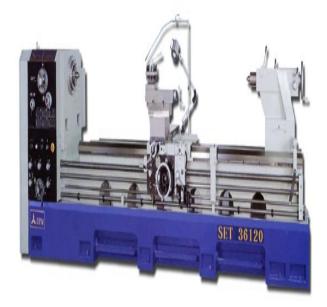

# Acra 2800 SET High Speed Precision Engine Lathe 28X120SET

\$88,190.3

As low as \$1,745/mo through Elite Metal Tools financing partners.

Use your phone to take a picture of this QR Code to learn more!

Distance Between Centers 120"

Swing Over Bed: 28.74"

• Swing Over Cross Slide: 19.68"

Swing In Gap: 39.37"