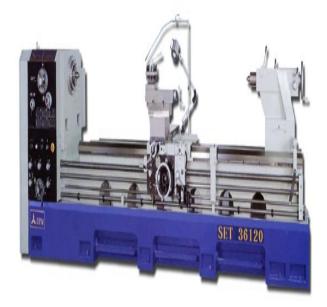

# Acra 2800 SET High Speed Precision Engine Lathe 28X80SET

\$78,190.2

As low as \$1,547/mo through Elite Metal Tools financing partners.

Use your phone to take a picture of this QR Code to learn more!

Swing In Gap: 39.37"Swing Over Bed: 28.74"

Swing Over Cross Slide: 19.68"

Spindle Bore: 6"