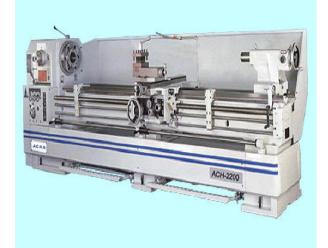

# Acra 2600 ACH Precision Engine Lathe 26X160ACH

\$70,805.9

As low as \$1,401/mo through Elite Metal Tools financing partners.

Use your phone to take a picture of this QR Code to learn more!

- Swing Over Bed 26"
- Swing Over Cross Slide 17 3/8"
- Swing In Gap 35 3/8"
- Distance Between Centers 160"