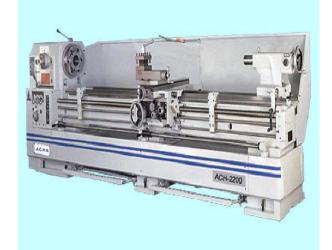

# **Acra 2600 ACH Precision Engine Lathe 26X120ACH**

\$61,242.5

As low as \$1,211/mo through Elite Metal Tools financing partners.

Use your phone to take a picture of this QR Code to learn more!

- Swing In Gap 35 3/8"
- Swing Over Bed 26"
- Distance Between Centers 120"
- Inch Threads 2-72 TPI