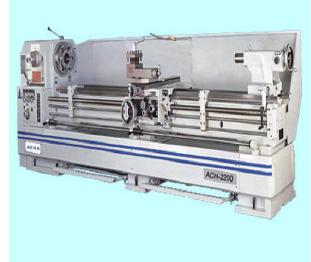

Acra 2200 ACH Precision Engine Lathe 22X160ACH

## \$69,032.7

As low as \$1,366/mo through Elite Metal Tools financing partners.

Use your phone to take a picture of this QR Code to learn more!

FREE SHIPPING

Swing Over Bed 22"

- Swing In Gap 31 3/8"
- Bed Width 15 3/4"
- Spindle Bore 4 1/8"