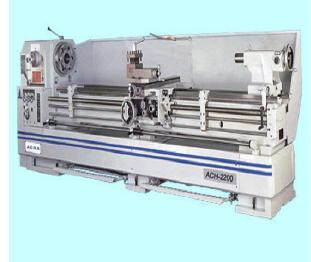

Acra 2200 ACH Precision Engine Lathe 22X120 ACH

## \$58,851.1

As low as \$1,164/mo through Elite Metal Tools financing partners.

Use your phone to take a picture of this QR Code to learn more!

Spindle Bore 4 1/8"

- Cross Slide Travel 15 3/4"
- Swing Over Bed 22"
- Distance Between Centers 120"