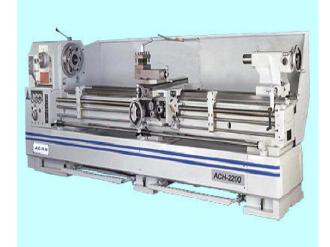

# Acra 2200 ACH Precision Engine Lathe 22X60ACH

\$46,961.2

As low as \$929/mo through Elite Metal Tools financing partners.

Use your phone to take a picture of this QR Code to learn more!

- Swing Over Bed: 22"
- Swing Over Cross Slide 13 3/8"
- Distance Between Centers 60"
- Motor 15 HP